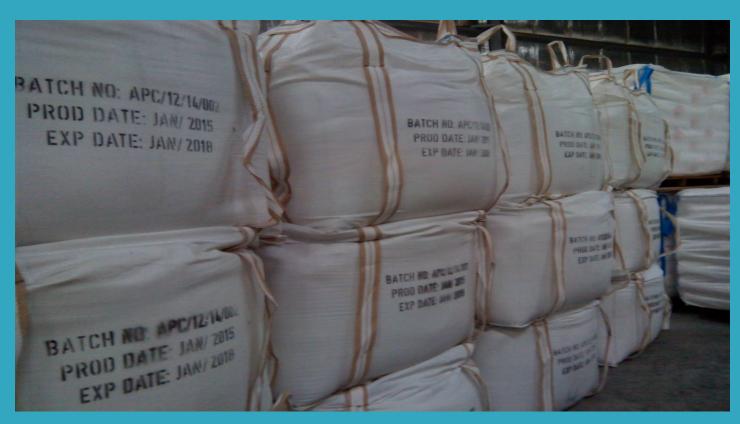

#### **Weight Materials**

- Bentonite API/OCMA
- Barite API /OCMA
- Calcium Carbonate: Fine / Medium /Coarse and Seized Calcium carbonate
- Ground Marble Chips
- Hematite
- Attapulgite Clay